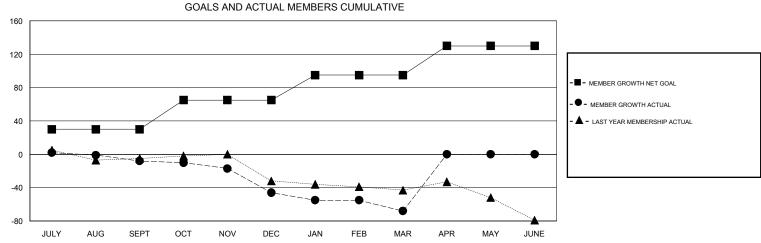

## GMT: **LOCATION NORTH CAROLINA GMT CA** Clubs Members RESULTS FOR 2019-2020 RESULTS FOR 2019-2020 NEW CLUB GOAL NEW CLUBS DROPPED CLUBS MEMBER GROWTH NET MEMBER GROWTH DROPPED QUARTER QUARTER GOAL ACTUAL MEMBERS ACTUAL (including transfers) 0 0 0 30 26 31 JULY/AUG/SEPT JULY/AUG/SEPT 0 1 35 13 51 OCT/NOV/DEC OCT/NOV/DEC 0 0 0 30 21 43 JAN/FEB/MAR JAN/FEB/MAR 0 0 0 0 0 APR/MAY/JUNE APR/MAY/JUNE 35